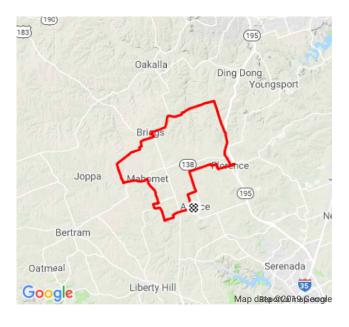

## STRAVA

A23\_Andice\_Briggs\_Florence

https://www.strava.com/routes/19135252

| 44.08 mi |  |
|----------|--|
| Distance |  |

1,948 ft Elevation Gain Road Ride Type

Est. Moving Time: 2:36:29

Route recommendations may be incomplete and/or inaccurate and may contain sections of private land and/or sections of terrain that could be challenging or hazardous. Always use your best judgement about the safety of road and trail conditions and follow traffic and property laws. Est. Moving Time based on your avg speed of 16.9 mi/h over last 4 weeks