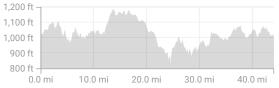

## STRAVA

A23\_Andice\_Briggs\_Florence

https://www.strava.com/routes/19135252

| 44.08 mi |  |
|----------|--|
| Distance |  |

1,948 ft Elevation Gain Road Ride Type

Est. Moving Time: 2:36:29

Route recommendations may be incomplete and/or inaccurate and may contain sections of private land and/or sections of terrain that could be challenging or hazardous. Always use your best judgement about the safety of road and trail conditions and follow traffic and property laws. Est. Moving Time based on your avg speed of 16.9 mi/h over last 4 weeks